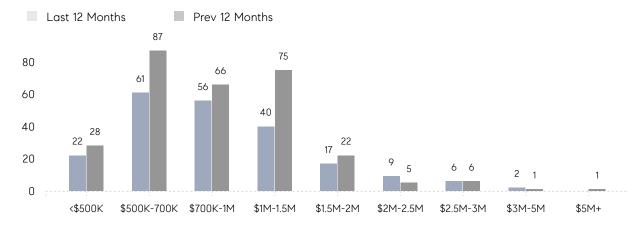

| AVERAGE SOLD PRICE | \$1,216,867 | \$1,119,158 | 9%       |
|                | # OF CONTRACTS     | 13          | 17          | -24%     |
|                | NEW LISTINGS       | 20          | 20          | 0%       |
| Condo/Co-op/TH | AVERAGE DOM        | 53          | 10          | 430%     |
|                | % OF ASKING PRICE  | 103%        | 107%        |          |
|                | AVERAGE SOLD PRICE | \$734,333   | \$531,000   | 38%      |
|                | # OF CONTRACTS     | 1           | 5           | -80%     |
|                | NEW LISTINGS       | 5           | 2           | 150%     |
|                |                    |             |             |          |



Median Price

# Madison

#### MAY 2022

#### Monthly Inventory





### Contracts By Price Range



### Listings By Price Range

COMPASS

 $\sim$   $\sim$   $\sim$   $\sim$   $\sim$ / / / / / / / //// | | | | | / ------

Compass makes no representations or warranties, express or implied, with respect to future market conditions or prices of residential product at the time the subject property or any competitive property is complete and ready for occupancy or with respect to any report, study, finding, recommendation or other information provided by Compass herein. Moreover, no warranty, express or implied, is made or should be assumed regarding the accuracy, adequacy, completeness, legality, reliability, merchantability or fitness for a particular purpose of any information, in part or whole, contained herein. All material is presented with the understanding that Compass shall not be d