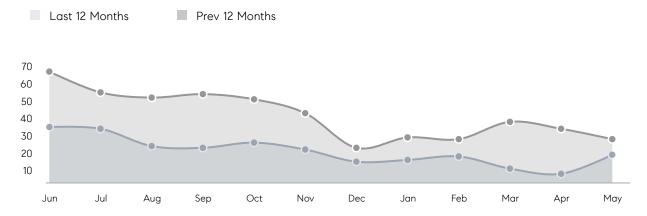

%        |          |
|                | AVERAGE SOLD PRICE | \$1,216,867 | \$1,119,158 | 9%       |
|                | # OF CONTRACTS     | 13          | 17          | -24%     |
|                | NEW LISTINGS       | 20          | 20          | 0%       |
| Condo/Co-op/TH | AVERAGE DOM        | 53          | 10          | 430%     |
|                | % OF ASKING PRICE  | 103%        | 107%        |          |
|                | AVERAGE SOLD PRICE | \$734,333   | \$531,000   | 38%      |
|                | # OF CONTRACTS     | 1           | 5           | -80%     |
|                | NEW LISTINGS       | 5           | 2           | 150%     |
|                |                    |             |             |          |



Median Price

# Madison

#### MAY 2022

#### Monthly Inventory





### Contracts By Price Range



### Listings By Price Range

COMPASS

 $\sim$   $\sim$   $\sim$   $\sim$   $\sim$ / / / / / / / //// | | | | | / ------

Compass makes no representations or warranties, express or implied, with respect to future market conditions or prices of residential product at the time the subject property or any competitive property is complete and ready for occupancy or with respect to any report, study, finding, recommendation or other information provided by Compass herein. Moreover, no warranty, express or implied, is made or should be assumed regarding the accuracy, adequacy, completeness, legality, reliability, merchantability or fitness for a particular purpose of any information, in part or whole, contained herein. All material is presented with the underst